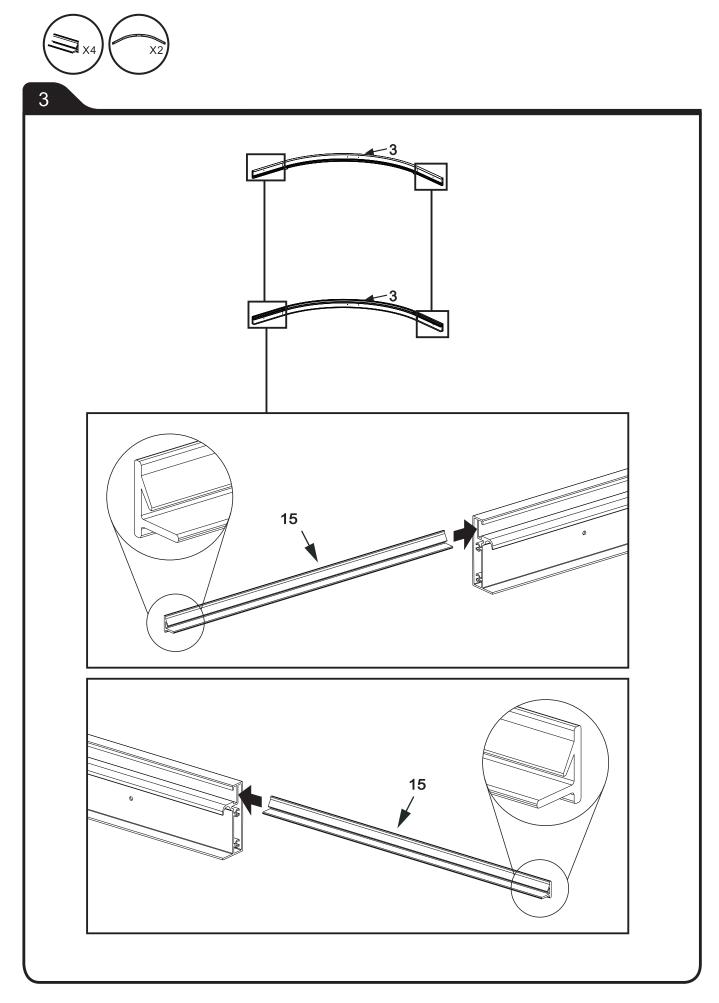

# HAPPY -





**825009** 88 - 90 x 185 cm

















# 825009 A2 P4







# Allibert S







Allibert (\*)









# Allibert S







#### UTILISER DU SILICONE SANITAIRE

- Siliconer à l'intérieur et à l'extérieur pour assurer l'étanchéité à l'avant et à l'arrière.
- Siliconer tout élément rapporté sur un autre.

Une fois le silicone sec (environ 24h), faire un essai en eau pour vérifier l'étanchéité de la paroi.

#### ENTRETIEN

- Effectuer un rapide nettoyage après chaque utilisation.
- Rincer la paroi de douche à l'eau claire et passer une raclette pour éliminer les gouttes d'eau. De même, effectuer un nettoyage complet à intervalles réguliers. Plus l'eau est calcaire, plus les lavages doivent être fréquents.
- Pour les profils et poignées, Il est recommandé d'effectuer le nettoyage à l'eau savonneuse. Ensuite, rincer et essuyer à l'aide d'une peau de chamois.
- Ne jama