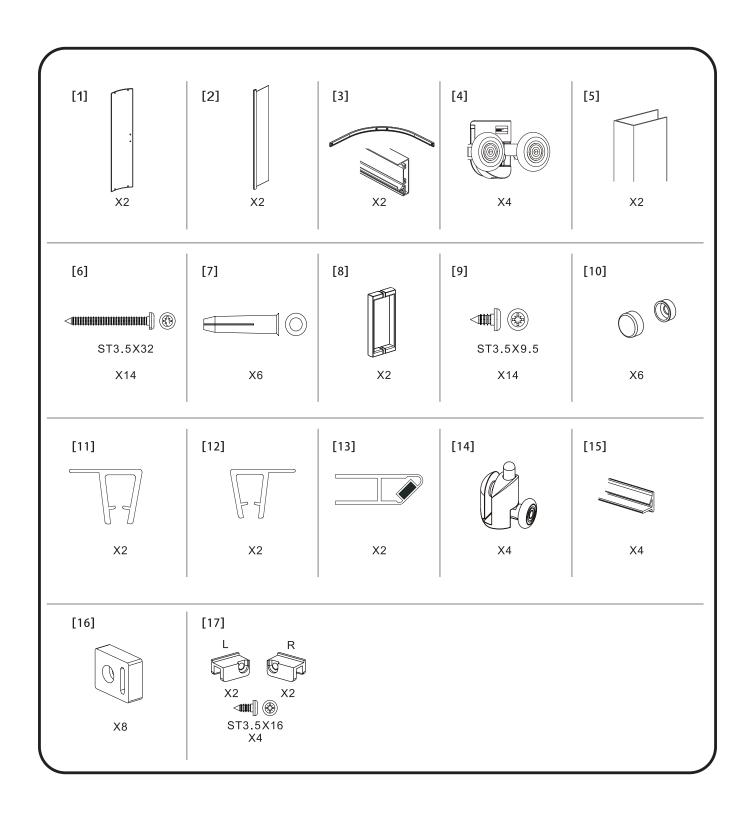

# HAPPY -





**825009** 88 - 90 x 185 cm

















# 825009 A2 P4







# Allibert S







Allibert (\*)









# Allibert S







#### UTILISER DU SILICONE SANITAIRE

- Siliconer à l'intérieur et à l'extérieur pour assurer l'étanchéité à l'avant et à l'arrière.
- Siliconer tout élément rapporté sur un autre.

Une fois le silicone sec (environ 24h), faire un essai en eau pour vérifier l'étanchéité de la paroi.

#### ENTRETIEN

- Effectuer un rapide nettoyage après chaque utilisation.
- Rincer la paroi de douche à l'eau claire et passer une raclette pour éliminer les gouttes d'eau. De même, effectuer un nettoyage complet à intervalles réguliers. Plus l'eau est calcaire, plus les lavages doivent être fréquents.
- Pour les profils et poignées, Il est recommandé d'effectuer le nettoyage à l'eau savonneuse. Ensuite, rincer et essuyer