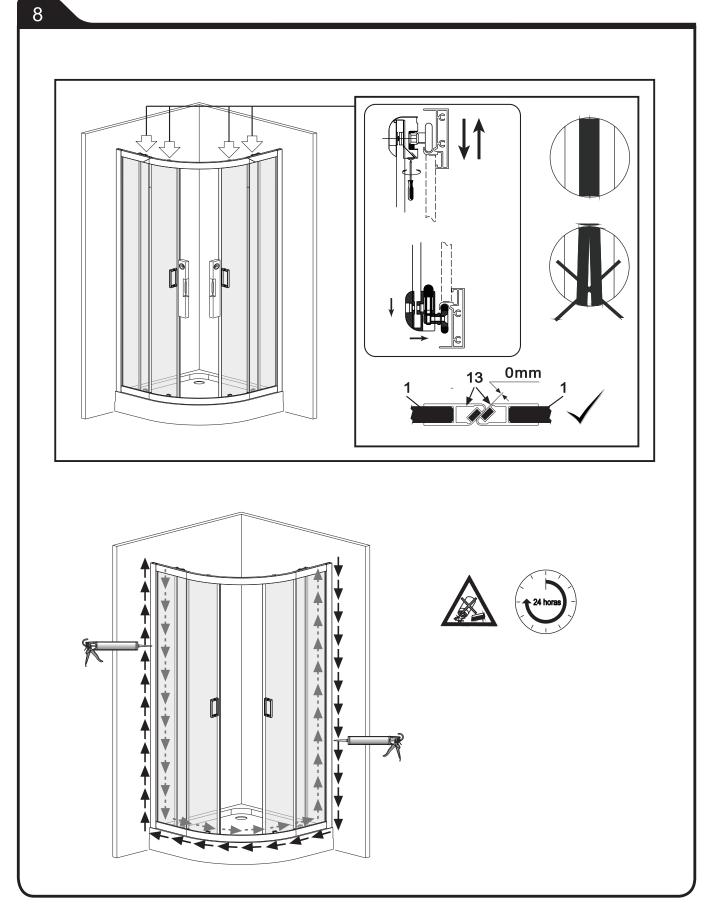

#### UTILISER DU SILICONE SANITAIRE

- Siliconer à l'intérieur et à l'extérieur pour assurer l'étanchéité à l'avant et à l'arrière.
- Siliconer tout élément rapporté sur un autre.

Une fois le silicone sec (environ 24h), faire un essai en eau pour vérifier l'étanchéité de la paroi.

#### **GEBRUIK SANITAIR SILICONE**

- Zowel binnen als buiten afkitten met silicone om waterdichtheid te verzekeren.
- Alle opeenpassende onderdelen kitten met silicone.
- Eens de silicone opgedroogd is (ongeveer 24H) met water kontroleren dat de wanden waterdicht zijn.

# **USE SANITARY SILICONE**

- Silicone inside and out to seal front and back
- Silicone any element added to another •

Once the silicone is dry (about 24 hours), do a water test to check the watertightness of the wall.