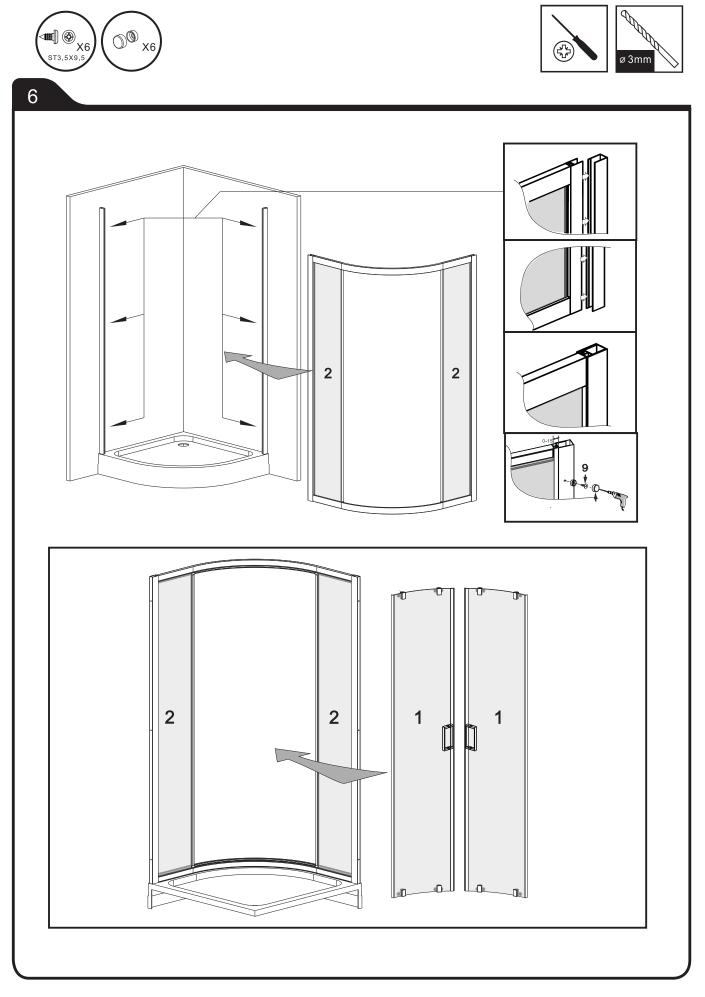

# HAPPY -





**825009** 88 - 90 x 185 cm

















# 825009 A2 P4







# Allibert S







Allibert (\*)









# Allibert S







#### UTILISER DU SILICONE SANITAIRE

- Siliconer à l'intérieur et à l'extérieur pour assurer l'étanchéité à l'avant et à l'arrière.
- Siliconer tout élément rapporté sur un autre.

Une fois le silicone sec (environ 24h), faire un essai en eau pour vérifier l'étanchéité de la paroi.

#### ENTRETIEN

- Effectuer un rapide nettoyage après chaque utilisation.
- Rincer la paroi de douche à l'eau claire et passer une raclette pour éliminer les gouttes d'eau. De même, effectuer un nettoyage complet à intervalles réguliers. Plus l'eau est calcaire, plus les lavages doivent être fréquents.
- Pour les profils et poignées, Il est recommandé d'effectuer le nettoyage à l'eau savonneuse. Ensuite, rincer et essuyer à l'aide d'une peau de chamois.
- Ne jamais utiliser de produit