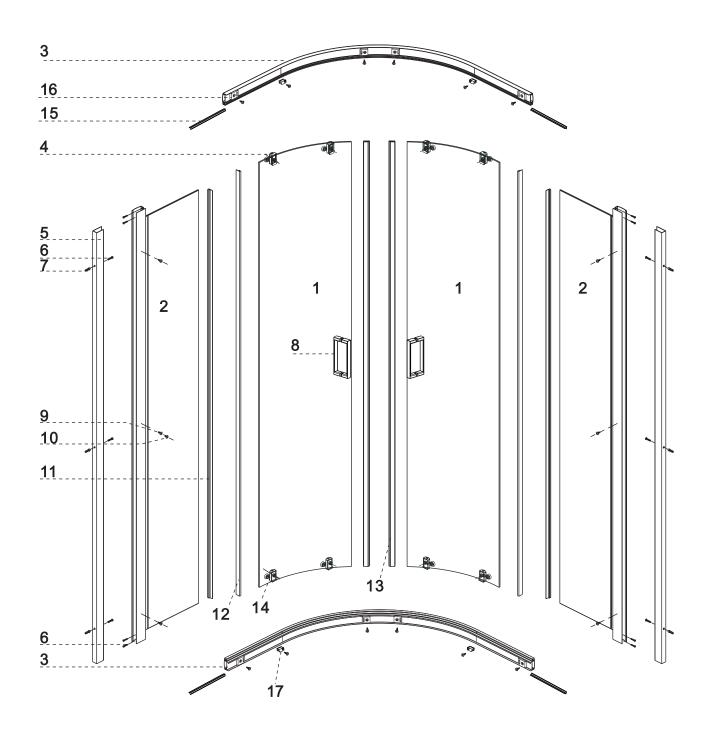

# HAPPY -





**825009** 88 - 90 x 185 cm

















# 825009 A2 P4







# Allibert S







Allibert (\*)









# Allibert S







#### UTILISER DU SILICONE SANITAIRE

- Siliconer à l'intérieur et à l'extérieur pour assurer l'étanchéité à l'avant et à l'arrière.
- Siliconer tout élément rapporté sur un autre.

Une fois le silicone sec (environ 24h), faire un essai en eau pour vérifier l'étanchéité de la paroi.

#### ENTRETIEN

- Effectuer un rapide nettoyage après chaque utilisation.
- Rincer la paroi de douche à l'eau claire et passer une raclette pour éliminer les gouttes d'eau. De même, effectuer un nettoyage complet à intervalles réguliers. Plus l'eau est calcaire, plus les lavages doivent être fréquents.
- Pour les profils et poignées, Il est recommandé d'effectuer le nettoyage à l'eau savonneuse. Ensuite, rincer et e