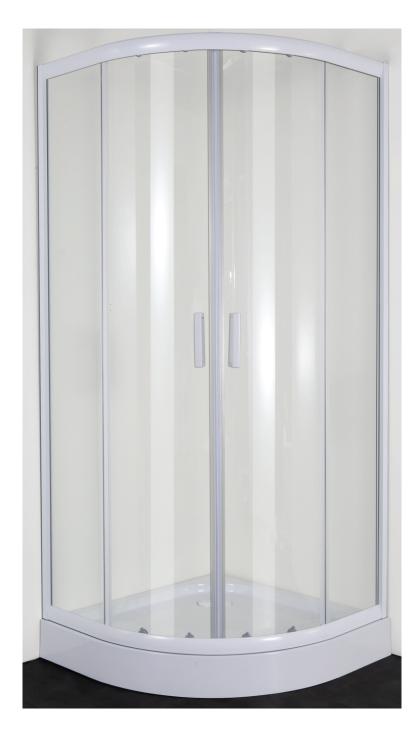

# HAPPY -





**825009** 88 - 90 x 185 cm

















# 825009 A2 P4







# Allibert S







Allibert (\*)









# Allibert S







#### UTILISER DU SILICONE SANITAIRE

- Siliconer à l'intérieur et à l'extérieur pour assurer l'étanchéité à l'avant et à l'arrière.
- Siliconer tout élément rapporté sur un autre.

Une fois le silicone sec (environ 24h), faire un essai en eau pour vérifier l'étanchéité de la paroi.

#### ENTRETIEN

- Effectuer un rapide nettoyage après chaque utilisation.
- Rincer la paroi de douche à l'eau claire et passer une raclette pour éliminer les gouttes d'eau. De même, effectuer un nettoyage complet à intervalles réguliers. Plus l'eau est calcaire, plus les lavages doivent être fréquents.
- Pour les profils et poignées, Il est recommandé d'effectuer le nettoyage à l'e