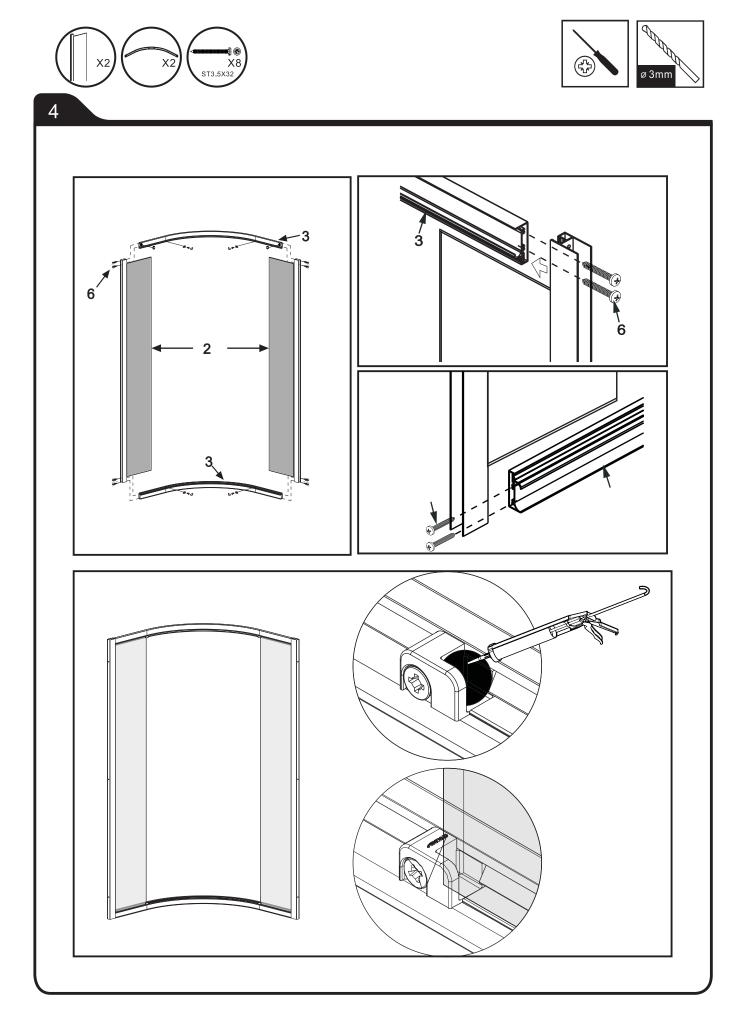

# HAPPY -





**825009** 88 - 90 x 185 cm

















# 825009 A2 P4







# Allibert S







Allibert (\*)









# Allibert S







#### UTILISER DU SILICONE SANITAIRE

- Siliconer à l'intérieur et à l'extérieur pour assurer l'étanchéité à l'avant et à l'arrière.
- Siliconer tout élément rapporté sur un autre.

Une fois le silicone sec (environ 24h), faire un essai en eau pour vérifier l'étanchéité de la paroi.

#### ENTRETIEN

- Effectuer un rapide nettoyage après chaque utilisation.
- Rincer la paroi de douche à l'eau claire et passer une raclette pour éliminer les gouttes d'eau. De même, effectuer un nettoyage complet à intervalles réguliers. Plus l'eau est calcaire, plus les lavages doivent être fréquents.
- Pour les profils et poignées, Il est recommandé d'effectuer le nettoyage à l'eau savonneuse. Ensuite, rincer et essuyer à l'aide d'une peau de chamois.
- Ne jamais u