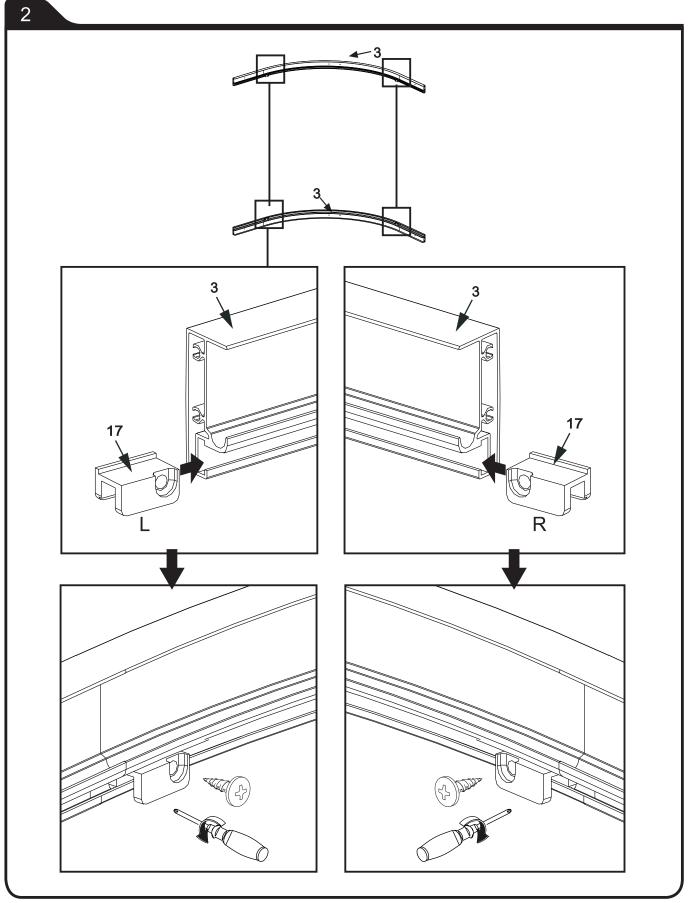

# HAPPY -





**825009** 88 - 90 x 185 cm

















# 825009 A2 P4







# Allibert S







Allibert (\*)









# Allibert S







#### UTILISER DU SILICONE SANITAIRE

- Siliconer à l'intérieur et à l'extérieur pour assurer l'étanchéité à l'avant et à l'arrière.
- Siliconer tout élément rapporté sur un autre.

Une fois le silicone sec (environ 24h), faire un essai en eau pour vérifier l'étanchéité de la paroi.

#### ENTRETIEN

- Effectuer un rapide nettoyage après chaque utilisation.
- Rincer la paroi de douche à l'eau claire et passer une raclette pour éliminer les gouttes d'eau. De même, effectuer un nettoyage complet à intervalles réguliers. Plus l'eau est calcaire, plus les lavages doivent être fréquents.
- Pour les profils et poignées, Il est recommandé d'effectuer le nettoyage à l'eau savonneuse. Ensuite, rincer et essuyer à l'aide d'une peau de ch