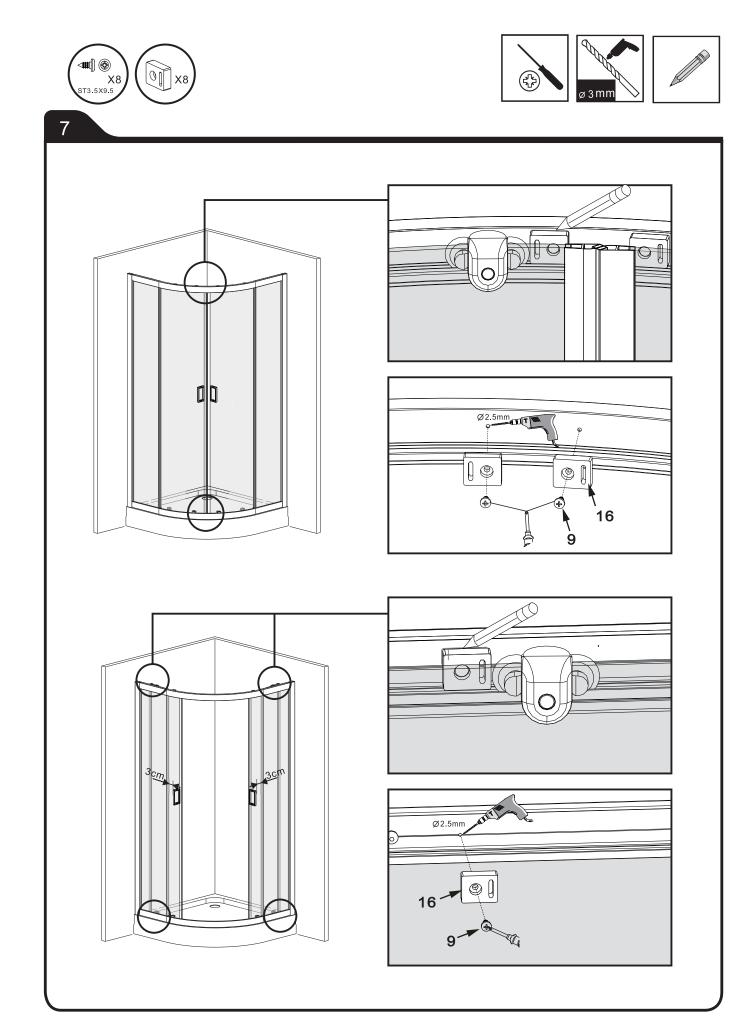

# HAPPY -





**825009** 88 - 90 x 185 cm

















# 825009 A2 P4







# Allibert S







Allibert (\*)









# Allibert S







#### UTILISER DU SILICONE SANITAIRE

- Siliconer à l'intérieur et à l'extérieur pour assurer l'étanchéité à l'avant et à l'arrière.
- Siliconer tout élément rapporté sur un autre.

Une fois le silicone sec (environ 24h), faire un essai en eau pour vérifier l'étanchéité de la paroi.

#### ENTRETIEN

- Effectuer un rapide nettoyage après chaque utilisation.
- Rincer la paroi de douche à l'eau claire et passer une raclette pour éliminer les gouttes d'eau. De même, effectuer un nettoyage complet à intervalles réguliers. Plus l'eau est calcaire, plus les lavages doivent être fréquents.
- Pour les profils et poignées, Il est recommandé d'effectuer le nettoyage à l'eau savonneuse. Ensuite, rincer et essuyer à l'aide d'une peau de chamois.
- Ne jamais utiliser de produit de n