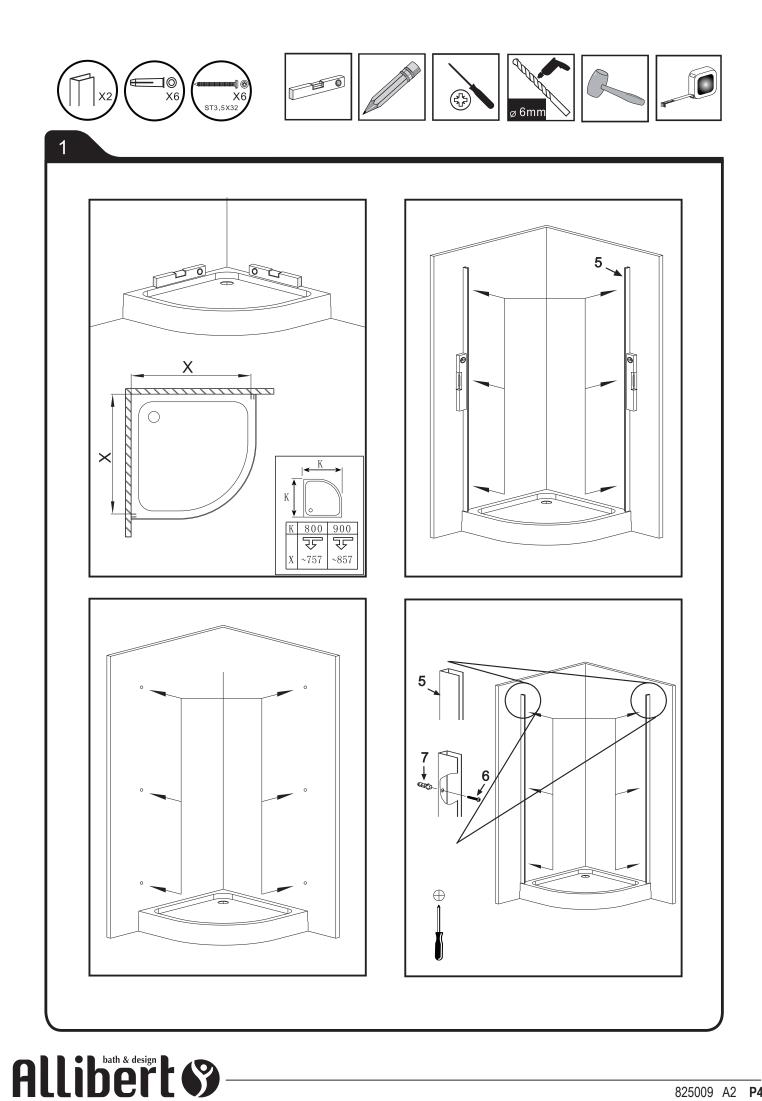

# HAPPY -





**825009** 88 - 90 x 185 cm

















# 825009 A2 P4







# Allibert S







Allibert (\*)









# Allibert S







#### UTILISER DU SILICONE SANITAIRE

- Siliconer à l'intérieur et à l'extérieur pour assurer l'étanchéité à l'avant et à l'arrière.
- Siliconer tout élément rapporté sur un autre.

Une fois le silicone sec (environ 24h), faire un essai en eau pour vérifier l'étanchéité de la paroi.

#### ENTRETIEN

- Effectuer un rapide nettoyage après chaque utilisation.
- Rincer la paroi de douche à l'eau claire et passer une raclette pour éliminer les gouttes d'eau. De même, effectuer un nettoyage complet à intervalles réguliers. Plus l'eau est calcaire, plus les lavages doivent être fréquents.
- Pour les profils et poignées, Il est recommandé d'effectuer le nettoyage à l'eau savonneuse. Ensuite, rincer et essuyer à l