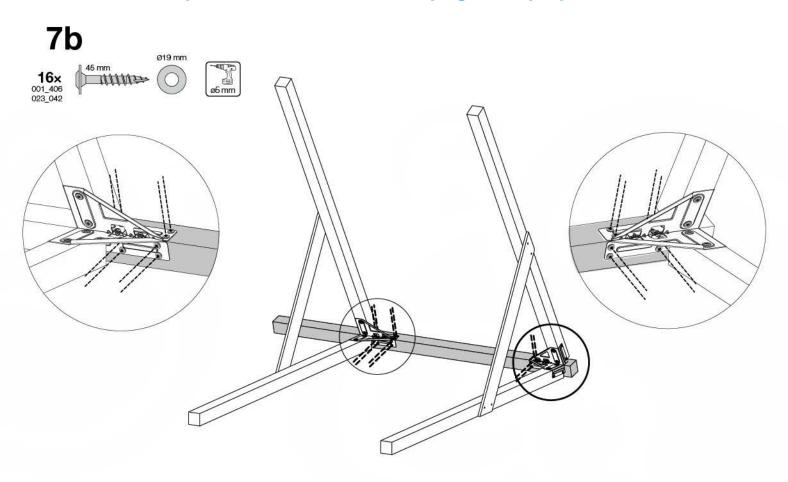

omaunero uconasoseanenia. Maksimalne mrožstvo osôb je 4. **SL.** Opozorila. Samo za domačo uporabo. Maksimalno število uporabnikov je 4. **Fl.** Varoitukset. Ainoastaan kotikäyttöön. Käyttäjä yhteensä enintään 4. **SV.** Vamingar. Endast för hemmabruk. Det maximala antalet arvändare är 4. **TR.** Uyarılar. Sadece ev kullanımı için. Maksimum kullanıcı saysıs 4.





This is a preview. The number of pages displayed is limited. Content 040\_805 1x 141\_055 1x 100\_055 053\_001 2× 008\_043 1x 104\_107 1x 021\_107 1x 104\_402 10× 022\_845 2x 022\_848 1x 120\_455 1x 120\_242 4× 022\_847 1 × 121\_004 2x 101\_001 4x 022\_320 1x 102\_055 2x 123\_203 6x 005\_050 3.°6. 3. 1x 123\_200 1x 022\_123 1x 005\_098 1x 022\_392 2× 3 1x 120\_030 1x 022\_910 2x 005\_071 2x 005\_051 5x 022\_53x 1x 121\_004











## 12a





## 12b











## 25 Product Identification