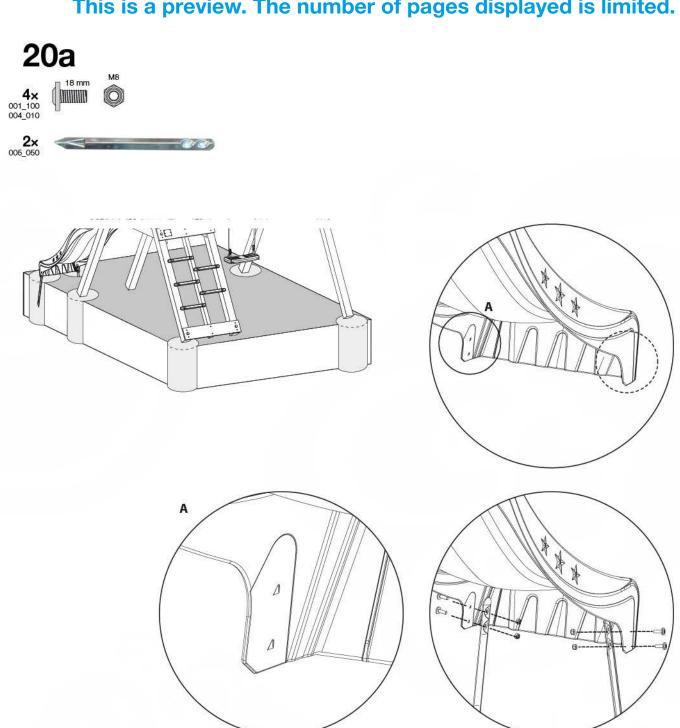

This is a preview. The number of pages displayed is limited. Content 040\_805 1x 141\_055 1x 100\_055 053\_001 2× 008\_043 1x 104\_107 1x 021\_107 1x 104\_402 10× 022\_845 2x 022\_848 1x 120\_455 1x 120\_242 4× 022\_847 1 × 121\_004 2x 101\_001 4x 022\_320 1x 102\_055 2x 123\_203 6x 005\_050 3.°6. 3. 1x 123\_200 1x 022\_123 1x 005\_098 1x 022\_392 2× 3 1x 120\_030 1x 022\_910 2x 005\_071 2x 005\_051 5x 022\_53x 1x 121\_004