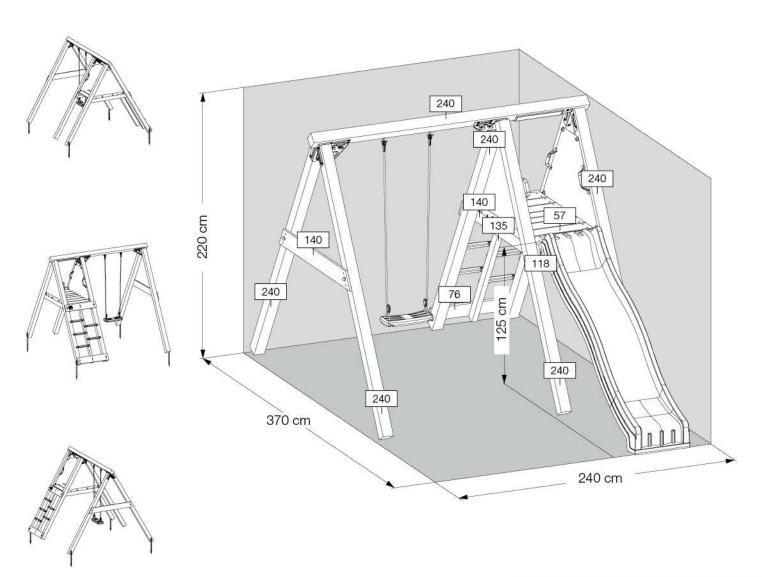

Part 3

# **Assembly**

# Jungle Peak











EN. Warnings. Only for domestic use. Maximum number of users is 4. **DE.** Achtung. Nur für den Hausgebrauch. Maximale Benutzerzahl: 4. **FR.** Attention. Réservé à un usage privé. Le nombre maximal d'utilisateurs est de 4. **NL.** Waraschuwingen. Utistuitend voor huishoudelijk gebruik. Het maximale aantal gebruikers is 4. **BG.** Brunvanue. За употреба само в домашим условия. Максимальният борої потреботители е 4. **ES.** Advertencias. Sólo para uso doméstico. Nómero máximo de usuarios: 4. **CS.** Varvání. Jen pro domácí použit. Maximální počet uživatelů je 4. **DA.** Advarsler. Kun til privat brug. Maksimum antal brugere er 4. **ET.** Hoiatused. Ainult koduseks kasutamiseks. Maksimaalne kasutajate av on 4. **EL.** Προειδοποιήσεις. Μόνο για οικακή χρήτη. Μέγιστος αριξιμός χρηταίν 4.