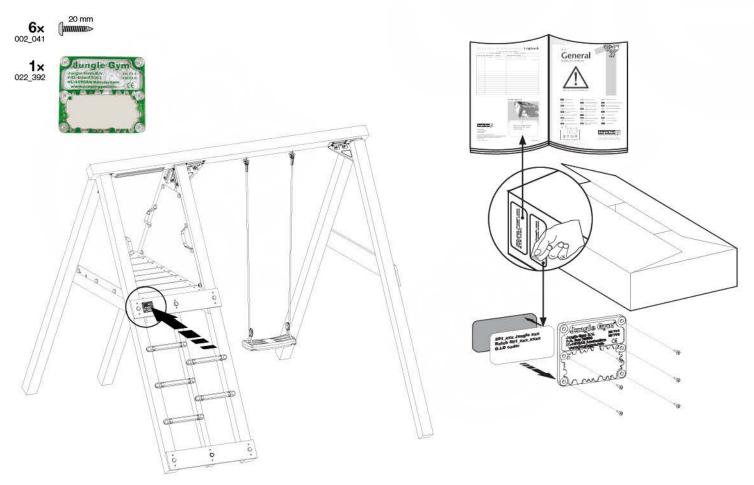

pozorila. Samo za domačo uporabo. Maksimalno število uporabnikov je 4. **Fl.** Varoitukset. Ainoastaan kotikäyttöön. Käyttäjä yhteensä enintään 4. **SV.** Vamingar. Endast för hemmabruk. Det maximala antalet arvändare är 4. **TR.** Uyarılar. Sadece ev kullanımı için. Maksimum kullanıcı saysıs 4.





This is a preview. The number of pages displayed is limited. Content 040\_805 1x 141\_055 1x 100\_055 053\_001 2× 008\_043 1x 104\_107 1x 021\_107 1x 104\_402 10× 022\_845 2x 022\_848 1x 120\_455 1x 120\_242 4× 022\_847 1 × 121\_004 2x 101\_001 4x 022\_320 1x 102\_055 2x 123\_203 6x 005\_050 3.°6. 3. 1x 123\_200 1x 022\_123 1x 005\_098 1x 022\_392 2× 3 1x 120\_030 1x 022\_910 2x 005\_071 2x 005\_051 5x 022\_53x 1x 121\_004











## 12a





## 12b











## 25 Product Identification