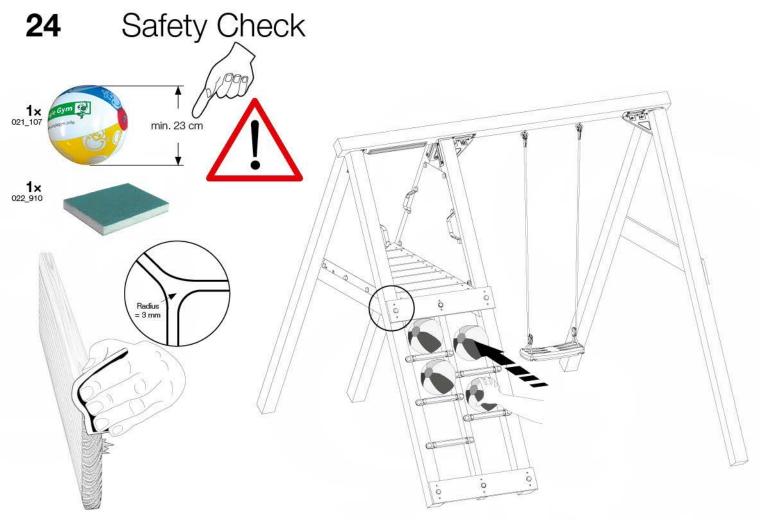

This is a preview. The number of pages displayed is limited. Content 040\_805 1x 141\_055 1x 100\_055 053\_001 2× 008\_043 1x 104\_107 1x 021\_107 1x 104\_402 10× 022\_845 2x 022\_848 1x 120\_455 1x 120\_242 4× 022\_847 1 × 121\_004 2x 101\_001 4x 022\_320 1x 102\_055 2x 123\_203 6x 005\_050 3.°6. 3. 1x 123\_200 1x 022\_123 1x 005\_098 1x 022\_392 2× 3 1x 120\_030 1x 022\_910 2x 005\_071 2x 005\_051 5x 022\_53x 1x 121\_004