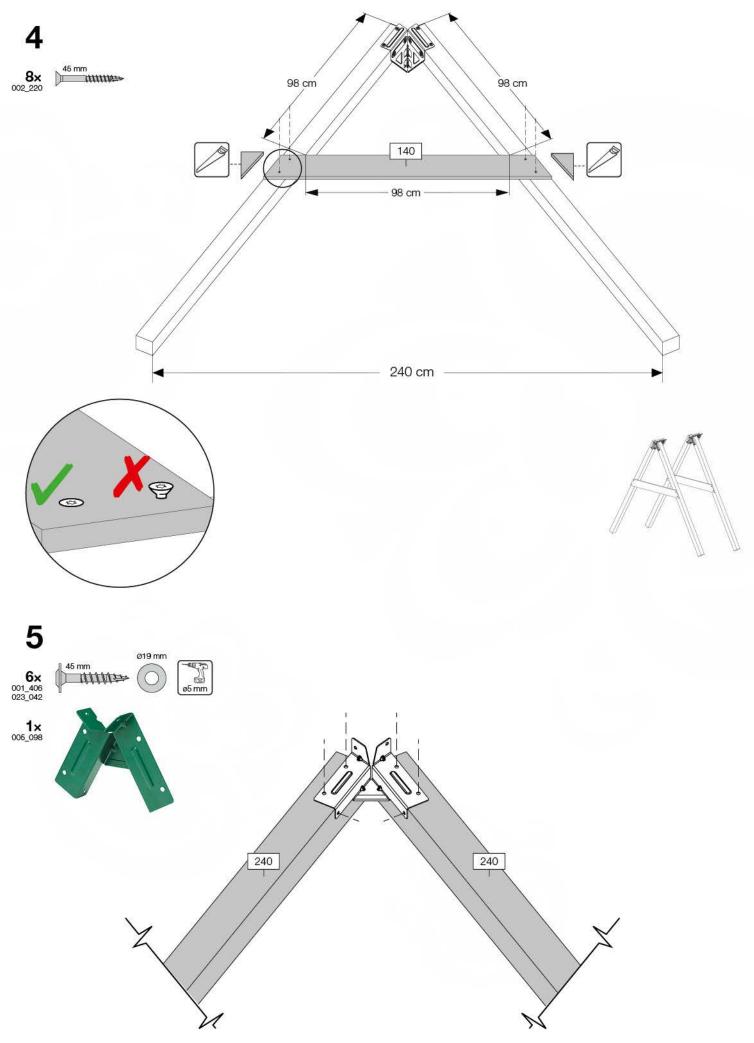

pomaunero uconasoseanenia. Maksimalne mrožstvo osôb je 4. **SL.** Opozorila. Samo za domačo uporabo. Maksimalno število uporabnikov je 4. **Fl.** Varoitukset. Ainoastaan kotikäyttöön. Käyttäjä yhteensä enintään 4. **SV.** Vamingar. Endast för hemmabruk. Det maximala antalet arvändare är 4. **TR.** Uyarılar. Sadece ev kullanımı için. Maksimum kullanıcı saysıs 4.





This is a preview. The number of pages displayed is limited. Content 040\_805 1x 141\_055 1x 100\_055 053\_001 2× 008\_043 1x 104\_107 1x 021\_107 1x 104\_402 10× 022\_845 2x 022\_848 1x 120\_455 1x 120\_242 4× 022\_847 1 × 121\_004 2x 101\_001 4x 022\_320 1x 102\_055 2x 123\_203 6x 005\_050 3.°6. 3. 1x 123\_200 1x 022\_123 1x 005\_098 1x 022\_392 2× 3 1x 120\_030 1x 022\_910 2x 005\_071 2x 005\_051 5x 022\_53x 1x 121\_004











## 12a





## 12b











## 25 Product Identification