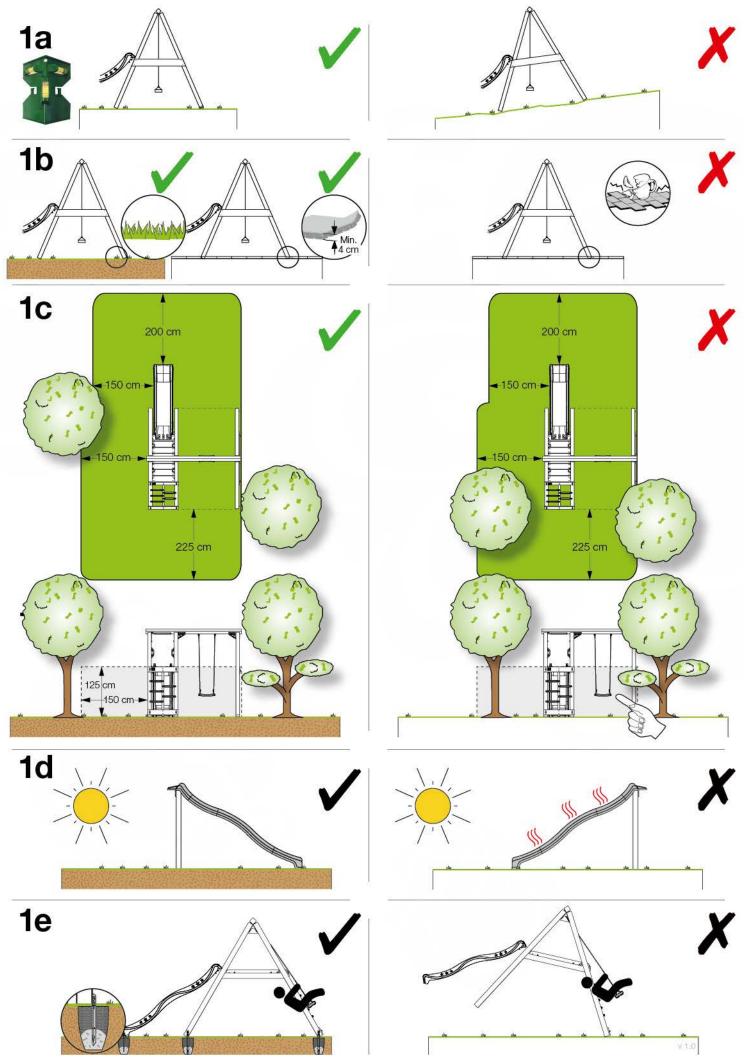

ra pomaunero uconasoseanenia. Maksimalne mrožstvo osôb je 4. **SL.** Opozorila. Samo za domačo uporabo. Maksimalno število uporabnikov je 4. **Fl.** Varoitukset. Ainoastaan kotikäyttöön. Käyttäjä yhteensä enintään 4. **SV.** Vamingar. Endast för hemmabruk. Det maximala antalet arvändare är 4. **TR.** Uyarılar. Sadece ev kullanımı için. Maksimum kullanıcı saysıs 4.





This is a preview. The number of pages displayed is limited. Content 040\_805 1x 141\_055 1x 100\_055 053\_001 2× 008\_043 1x 104\_107 1x 021\_107 1x 104\_402 10× 022\_845 2x 022\_848 1x 120\_455 1x 120\_242 4× 022\_847 1 × 121\_004 2x 101\_001 4x 022\_320 1x 102\_055 2x 123\_203 6x 005\_050 3.°6. 3. 1x 123\_200 1x 022\_123 1x 005\_098 1x 022\_392 2× 3 1x 120\_030 1x 022\_910 2x 005\_071 2x 005\_051 5x 022\_53x 1x 121\_004











## 12a





## 12b











## 25 Product Identification