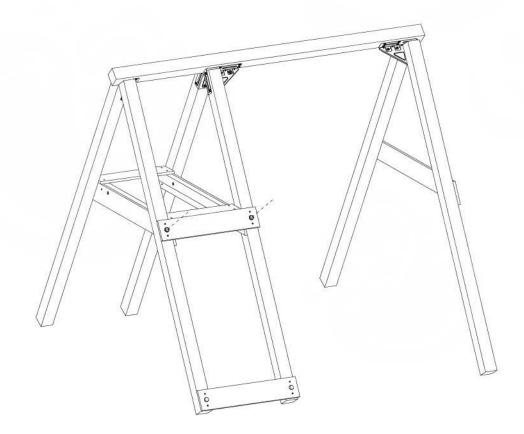

ksimalne mrožstvo osôb je 4. **SL.** Opozorila. Samo za domačo uporabo. Maksimalno število uporabnikov je 4. **Fl.** Varoitukset. Ainoastaan kotikäyttöön. Käyttäjä yhteensä enintään 4. **SV.** Vamingar. Endast för hemmabruk. Det maximala antalet arvändare är 4. **TR.** Uyarılar. Sadece ev kullanımı için. Maksimum kullanıcı saysıs 4.





This is a preview. The number of pages displayed is limited. Content 040\_805 1x 141\_055 1x 100\_055 053\_001 2× 008\_043 1x 104\_107 1x 021\_107 1x 104\_402 10× 022\_845 2x 022\_848 1x 120\_455 1x 120\_242 4× 022\_847 1 × 121\_004 2x 101\_001 4x 022\_320 1x 102\_055 2x 123\_203 6x 005\_050 3.°6. 3. 1x 123\_200 1x 022\_123 1x 005\_098 1x 022\_392 2× 3 1x 120\_030 1x 022\_910 2x 005\_071 2x 005\_051 5x 022\_53x 1x 121\_004











## 12a





## 12b











## 25 Product Identification