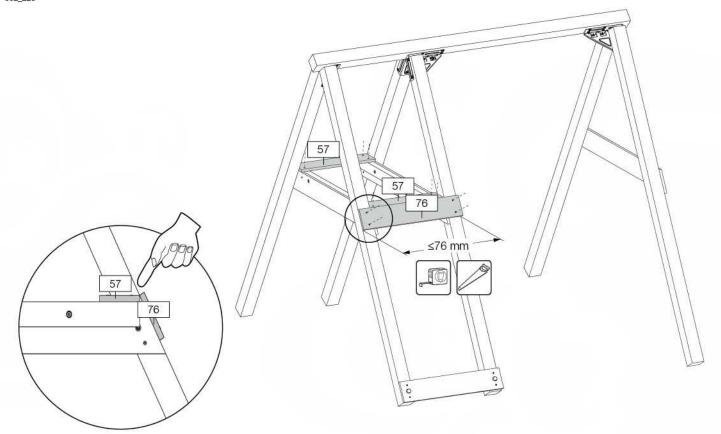

seanenia. Maksimalne mrožstvo osôb je 4. **SL.** Opozorila. Samo za domačo uporabo. Maksimalno število uporabnikov je 4. **Fl.** Varoitukset. Ainoastaan kotikäyttöön. Käyttäjä yhteensä enintään 4. **SV.** Vamingar. Endast för hemmabruk. Det maximala antalet arvändare är 4. **TR.** Uyarılar. Sadece ev kullanımı için. Maksimum kullanıcı saysıs 4.





This is a preview. The number of pages displayed is limited. Content 040\_805 1x 141\_055 1x 100\_055 053\_001 2× 008\_043 1x 104\_107 1x 021\_107 1x 104\_402 10× 022\_845 2x 022\_848 1x 120\_455 1x 120\_242 4× 022\_847 1 × 121\_004 2x 101\_001 4x 022\_320 1x 102\_055 2x 123\_203 6x 005\_050 3.°6. 3. 1x 123\_200 1x 022\_123 1x 005\_098 1x 022\_392 2× 3 1x 120\_030 1x 022\_910 2x 005\_071 2x 005\_051 5x 022\_53x 1x 121\_004











## 12a





## 12b











## 25 Product Identification