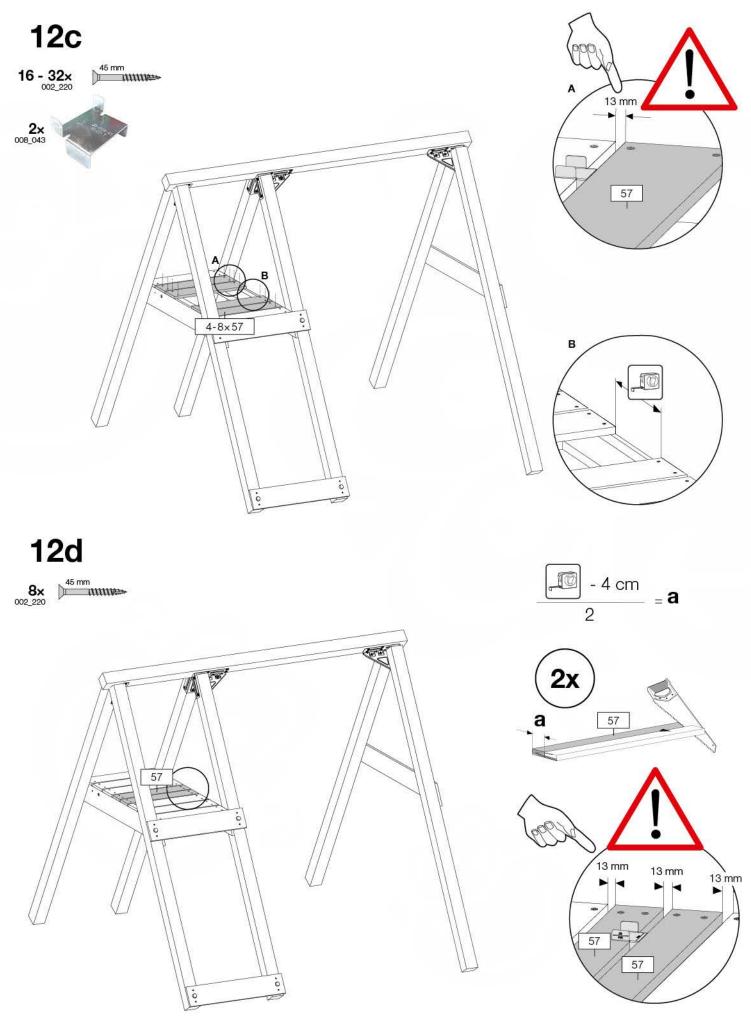

imalne mrožstvo osôb je 4. **SL.** Opozorila. Samo za domačo uporabo. Maksimalno število uporabnikov je 4. **Fl.** Varoitukset. Ainoastaan kotikäyttöön. Käyttäjä yhteensä enintään 4. **SV.** Vamingar. Endast för hemmabruk. Det maximala antalet arvändare är 4. **TR.** Uyarılar. Sadece ev kullanımı için. Maksimum kullanıcı saysıs 4.





This is a preview. The number of pages displayed is limited. Content 040\_805 1x 141\_055 1x 100\_055 053\_001 2× 008\_043 1x 104\_107 1x 021\_107 1x 104\_402 10× 022\_845 2x 022\_848 1x 120\_455 1x 120\_242 4× 022\_847 1 × 121\_004 2x 101\_001 4x 022\_320 1x 102\_055 2x 123\_203 6x 005\_050 3.°6. 3. 1x 123\_200 1x 022\_123 1x 005\_098 1x 022\_392 2× 3 1x 120\_030 1x 022\_910 2x 005\_071 2x 005\_051 5x 022\_53x 1x 121\_004











## 12a





## 12b











## 25 Product Identification