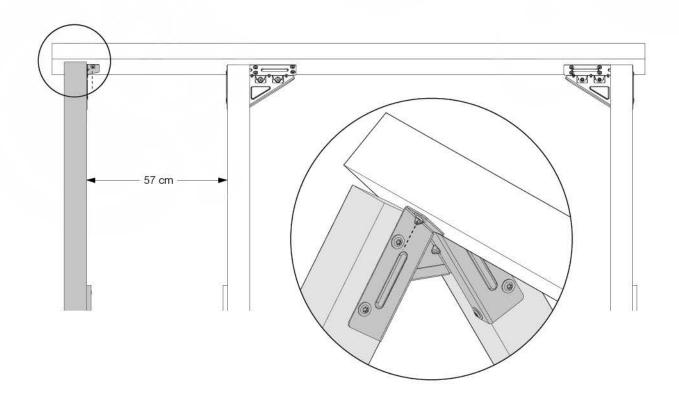

nero uconasoseanenia. Maksimalne mrožstvo osôb je 4. **SL.** Opozorila. Samo za domačo uporabo. Maksimalno število uporabnikov je 4. **Fl.** Varoitukset. Ainoastaan kotikäyttöön. Käyttäjä yhteensä enintään 4. **SV.** Vamingar. Endast för hemmabruk. Det maximala antalet arvändare är 4. **TR.** Uyarılar. Sadece ev kullanımı için. Maksimum kullanıcı saysıs 4.





This is a preview. The number of pages displayed is limited. Content 040\_805 1x 141\_055 1x 100\_055 053\_001 2× 008\_043 1x 104\_107 1x 021\_107 1x 104\_402 10× 022\_845 2x 022\_848 1x 120\_455 1x 120\_242 4× 022\_847 1 × 121\_004 2x 101\_001 4x 022\_320 1x 102\_055 2x 123\_203 6x 005\_050 3.°6. 3. 1x 123\_200 1x 022\_123 1x 005\_098 1x 022\_392 2× 3 1x 120\_030 1x 022\_910 2x 005\_071 2x 005\_051 5x 022\_53x 1x 121\_004











## 12a





## 12b











## 25 Product Identification